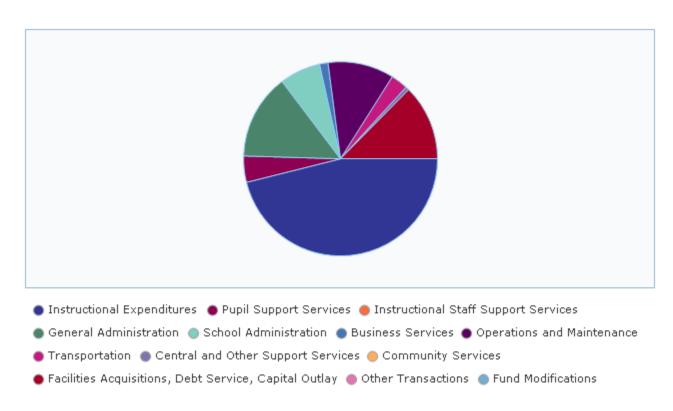

| Operations Expenditures              | Amount      | Percent of Total |
|--------------------------------------|-------------|------------------|
| Instructional Expenditures           | \$1,987,969 | 46.1%            |
| Pupil Support Services               | \$188,556   | 4.4%             |
| General Administration               | \$612,853   | 14.2%            |
| School Administration                | \$293,846   | 6.8%             |
| Business Services                    | \$61,125    | 1.4%             |
| Operations and Maintenance           | \$475,927   | 11.0%            |
| Transportation                       | \$122,558   | 2.8%             |
| Central and Other Support Services   | \$24,448    | .6%              |
| Total Current Operating Expenditures | \$3,767,282 | 87.4%            |
| Instructional Staff Support Services | \$0         | .0%              |

2020-21 Financial Reports: Budget Transparency Snapshot Bay City Academy

(09903): General Fund Remaining Expenditures

| Remaining Expenditures                                | Amount      | Percent of Total |
|-------------------------------------------------------|-------------|------------------|
| Community Services                                    | \$581       | .0%              |
| Facilities Acquisitions, Debt Service, Capital Outlay | \$543,925   | 12.6%            |
| Total Remaining Expenditures                          | \$544,506   | 12.6%            |
| Total Expenditures                                    | \$4,311,788 | 100.0%           |
| Other Transactions                                    | \$0         | .0%              |
| Fund Modifications                                    | \$0         | .0%              |